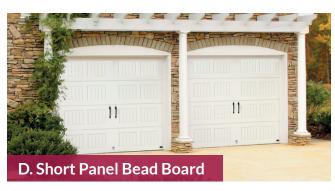

### **Designer Class Collection Energy Efficient Steel Traditional Garage Doors**

Design and energy efficiency make the Designer Class popular models. With triple-layer construction and a superior insulation R-value of 13.35 or 19.40\*, these durable low-maintenance doors give you the ultimate in quiet operation and energy efficiency.

\*only available in White Short Bead Board

### **Designer Class Door Styles**