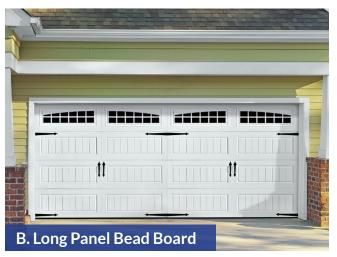

### Cambridge Collection Premium Steel Carriage House Garage Doors

The Cambridge Collection garage doors have classic carriage house styles that go up and down like traditional garage doors. Three section tall designs, instead of four, help deliver a more authentic carriage house look.

#### **Cambridge Door Styles**