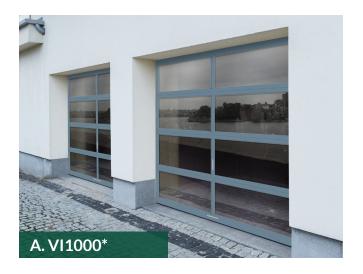

### **Vision Collection**Contemporary Aluminum Full View Garage Doors

The modern industrial look goes residential with the introduction of the Vision collection. From the outside, these sleek doors perfectly mirror the clean lines and glass expanses of your home's contemporary design. Inside, they transform your garage into a bright and inviting room.

#### **Vision Door Styles**