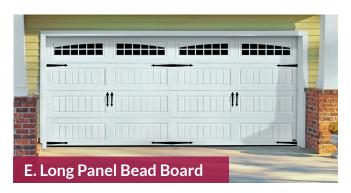

### **Designer Class Collection Energy Efficient Steel Traditional Garage Doors**

Design and energy efficiency make the Designer Class popular models. With triple-layer construction and a superior insulation R-value of 13.35 or 19.40\*, these durable low-maintenance doors give you the ultimate in quiet operation and energy efficiency.

\*only available in White Short Bead Board

### **Designer Class Door Styles**