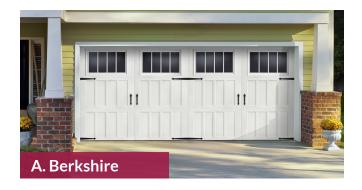

### Cambridge Collection Premium Steel Carriage House Garage Doors

The Cambridge Collection garage doors have classic carriage house styles that go up and down like traditional garage doors. Three section tall designs, instead of four, help deliver a more authentic carriage house look.

#### **Cambridge Door Styles**