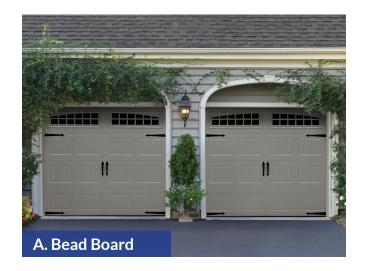

### Cambridge Collection Premium Steel Carriage House Garage Doors

The Cambridge Collection garage doors have classic carriage house styles that go up and down like traditional garage doors. Three section tall designs, instead of four, help deliver a more authentic carriage house look.

#### **Cambridge Door Styles**