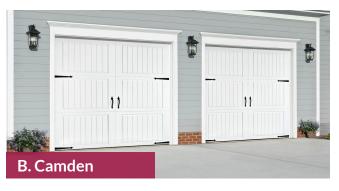

### Cambridge Collection Premium Steel Carriage House Garage Doors

The Cambridge Collection garage doors have classic carriage house styles that go up and down like traditional garage doors. Three section tall designs, instead of four, help deliver a more authentic carriage house look.

#### **Cambridge Door Styles**