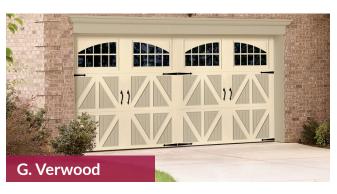

### Olympiad Collection Energy Efficient Steel Traditional Garage Doors

When it comes to ultimate protection, the Olympiad Door Collection stands tall. With triple-layer construction and a superior insulation R-value of 13.35 or 19.40\*, these durable low-maintenance doors give you the ultimate in quiet operation and energy efficiency.

\*only available in White Flush or White Short Panel

### **Olympiad Door Styles**