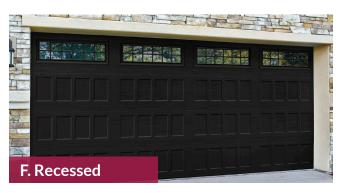

### Olympiad Collection Energy Efficient Steel Traditional Garage Doors

When it comes to ultimate protection, the Olympiad Door Collection stands tall. With triple-layer construction and a superior insulation R-value of 13.35 or 19.40\*, these durable low-maintenance doors give you the ultimate in quiet operation and energy efficiency.

\*only available in White Flush or White Short Panel

### **Olympiad Door Styles**