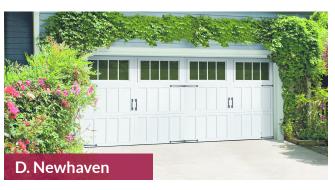

### Cambridge Collection Premium Steel Carriage House Garage Doors

The Cambridge Collection garage doors have classic carriage house styles that go up and down like traditional garage doors. Three section tall designs, instead of four, help deliver a more authentic carriage house look.

#### **Cambridge Door Styles**