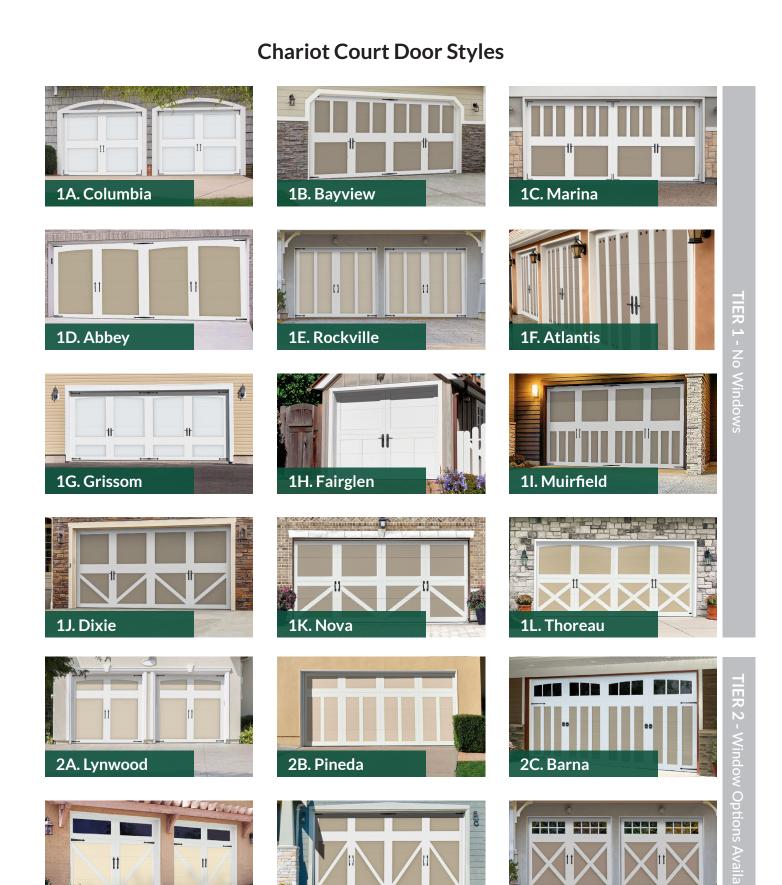

### **Chariot Court Collection**Steel Overlay Carriage House Garage Doors

Built with durable composite overlay trim and insulated steel-backed sections, these garage doors provide energy efficiency, noise reduction and innovative design to your home.

Certain doors and styles are subject to availability and manufacturing delays. Call or email us for the latest information.

2E. Sherwood

2D. Kennedy

2F. Rutledge