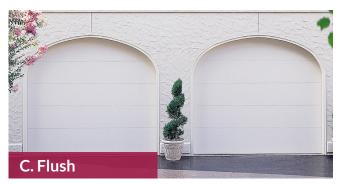

### Olympiad Collection Energy Efficient Steel Traditional Garage Doors

When it comes to ultimate protection, the Olympiad Door Collection stands tall. With triple-layer construction and a superior insulation R-value of 13.35 or 19.40\*, these durable low-maintenance doors give you the ultimate in quiet operation and energy efficiency.

\*only available in White Flush or White Short Panel

### **Olympiad Door Styles**