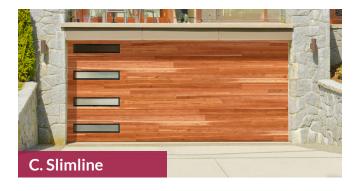

### Modern Plank Design Garage Doors with a Genuine Wood Appearance

The printed horizontal plank design on a ribbed section creates depth, texture, and subtle dimension. A perfect complement to modern, mid-century modern, and traditional architectural styles. Features a multi-tone, digitally printed wood grain surface with a more realistic wood look. Available with either traditional or Mosaic Window placement.\*

\*available in Cedar and Aspen Grey

#### **North Plank Door Styles**

Window options available: