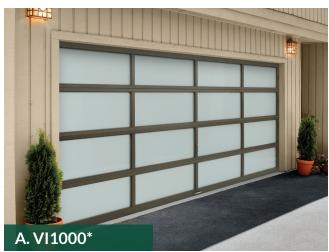

### **Vision Collection**Contemporary Aluminum Full View Garage Doors

The modern industrial look goes residential with the introduction of the Vision collection. From the outside, these sleek doors perfectly mirror the clean lines and glass expanses of your home's contemporary design. Inside, they transform your garage into a bright and inviting room.

#### **Vision Door Styles**