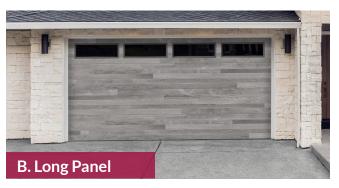

### **Designer Class Collection Energy Efficient Steel Traditional Garage Doors**

Design and energy efficiency make the Designer Class popular models. With triple-layer construction and a superior insulation R-value of 13.35 or 19.40\*, these durable low-maintenance doors give you the ultimate in quiet operation and energy efficiency.

\*only available in White Short Bead Board

### **Designer Class Door Styles**