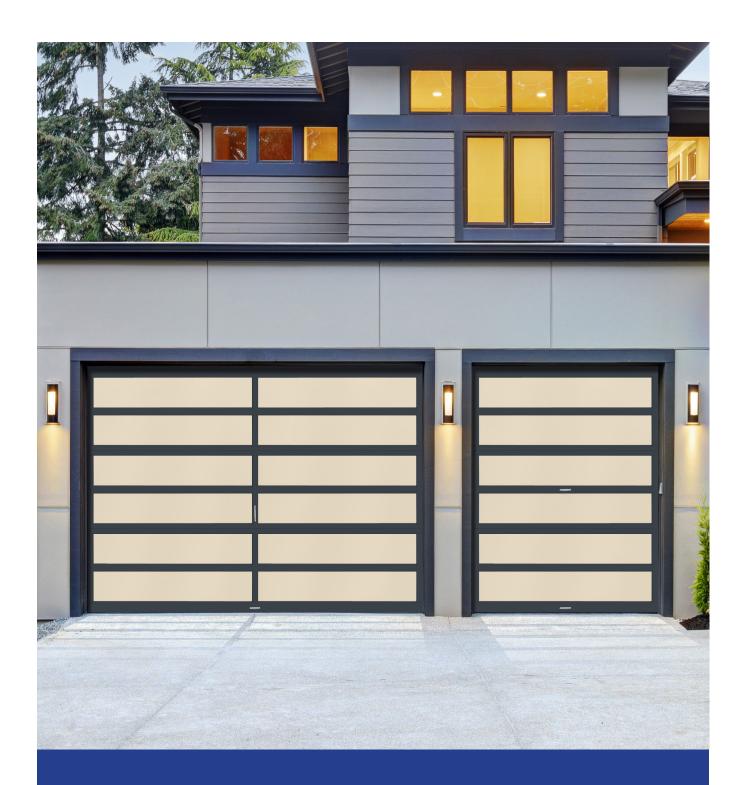

### **Highlight Collection**

#### **Modern Multiview Garage Doors**

With strong horizontal lines combined with long, narrow expanses of glass, your home will make a distinctive design statement with Precision Highlight doors. With dozens of glazing and color options, your choices are practically limitless.

#### **Highlight Door Styles**